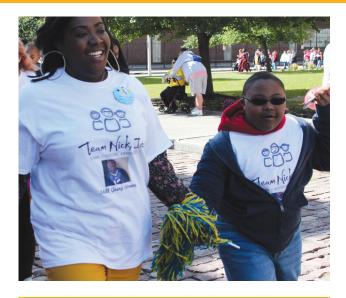

# SATURDAY SEPTEMBER 29, 2018

II:00am - 2:00pm @ COCA-COLA FIELD WALKER REGISTRATION BEGINS AT 10:00am

ENHANCING THE LIVES OF PEOPLE WITH DOWN SYNDROME SINCE 1987

THE DOWN SYNDROME PARENTS GROUP OF WNY

dspgwny.org

# JOIN US SATURDAY, SEPTEMBER 29TH, 2018 FOR A ONE MILE WALK TO CELEBRATE NATIONAL DOWN SYNDROME AWARENESS MONTH.

Entertainment will be provided throughout the day including games and activities for kids. Strollers and wagons are welcome. Pets and bicycles are not allowed at Coca-Cola Field.