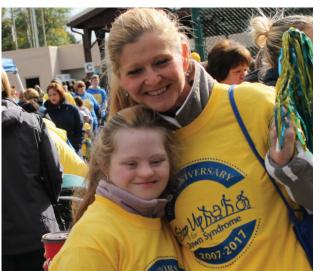

# SATURDAY SEPTEMBER 29, 2018

II:00am - 2:00pm @ COCA-COLA FIELD WALKER REGISTRATION BEGINS AT 10:00am

ENHANCING THE LIVES OF PEOPLE WITH DOWN SYNDROME SINCE 1987

THE DOWN SYNDROME PARENTS GROUP OF WNY

dspgwny.org

# JOIN US SATURDAY, SEPTEMBER 29TH, 2018 FOR A ONE MILE WALK TO CELEBRATE NATIONAL DOWN SYNDROME AWARENESS MONTH.

Entertainment will be provided throughout the day including games and activities for kids. Strollers and wagons are welcome. Pets and bicycles are not allowed at Coca-Cola Field.